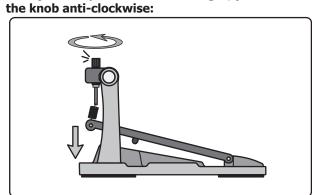

# Connect to the drum set

 Secure the drum pedal in place by attaching it to the pole at the base of the drum set To adjust the pedal to a higher height, please rotate the knob clockwise:

To adjust the pedal to a lower height, please rotate